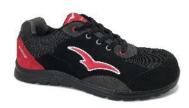

## **UE-DECLARATION OF CONFORMITY**

ALTRAD PLETTAC IBÉRICA, declare herewith that the following Personal Protective Equipment (PPE Cat. II)

**Safety Shoes** 

**Low Cut** 

Category: S3 SRC

Model: BASIC++ - HS002

**Safety Shoe** 

Mod: BASIC++ - HS002

Type test community: A.N.C.I CIMAC

Community identification: **0465** 

Type of PPE/Test standard: EN ISO 20345:2011

Poligono Industrial Sant Pere Molanta E-08799 SANT PERE MOLANTA (OLÈRDOLA BARCELONA TEL. 93 0024070 FAX 93 0023514